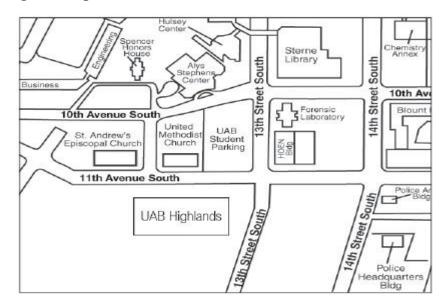

Marc A. Michelson, M.D. Jennifer L. Michelson, M.D.

UAB Highlands 1201 11th Ave South Suite 501 Birmingham, AL 35205 205-930-0930

I-65 Southbound – Take exit 259-B (4th Avenue South), exit to the right and loop back under I-65. At the second stop light; turn right onto 13<sup>th</sup> Street South. Stay on 13<sup>th</sup> Street South until you come to UAB Highlands.

I-65 Northbound – Take exit 259 (8th Avenue South), turn right onto University Boulevard. At the third stop light; turn right onto 13thStreetSouth. Stay on 13thStreetSouth until you come to UAB Highlands.

Red Mountain Expressway (Highway 31/280) - Take the 8th Avenue South exit; go west on University Boulevard (toward town). Travel through the UAB campus; turn left at 13th Street South (landmark: UAB arched overpass). Stay on 13th Street South until you come to UAB Highlands.

From The Kirklin Clinic® – Turn right onto 5th Avenue South, then immediately turn right onto 22nd Street and turn right again onto 6th Avenue South. Stay on 6th Avenue South until you come to 13th Street South. Turn left on 13th Street South and proceed to UAB Highlands.

From 8th Avenue South - Turn south onto 13th Street South (landmark: UAB arched overpass). Continue two blocks to find convenient parking at UAB Highlands.