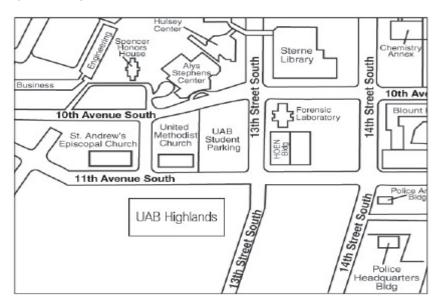

your source for natural sight

Marc A. Michelson, M.D. Jennifer L. Michelson, M.D. Julia H. Gannon, O.D.

UAB Highlands 1201 11th Ave South Suite 501 Birmingham, AL 35205 205-930-0930

I-65 Southbound – Take exit 259-B (4th Avenue South), exit to the right and loop back under I-65. At the second stop light; turn right onto 13<sup>th</sup> Street South. Stay on 13<sup>th</sup> Street South until you come to UAB Highlands.

 $I-65\ Northbound-Take\ exit\ 259\ (8th\ Avenue\ South), turn\ right\ onto\ University\ Boulevard.\ At\ the\ third\ stop\ light;\ turn\ right\ onto\ 13th\ Street\ South\ until\ you\ come to\ UAB\ Highlands.$ 

Red Mountain Expressway (Highway 31/280) - Take the 8th Avenue South exit; go west on University Boulevard (toward town). Travel through the UAB campus; turn left at 13th Street South (landmark: UAB arched overpass). Stay on 13th Street South until you come to UAB Highlands.

From The Kirklin Clinic® – Turn right onto 5th Avenue South, then immediately turn right onto 22nd Street and turn right again onto 6th Avenue South. Stay on 6th Avenue South until you come to 13th Street South. Turn left on 13th Street South and proceed to UAB Highlands.

From 8th Avenue South - Turn south onto 13th Street South (landmark: UAB arched overpass). Continue two blocks to find convenient parking at UAB Highlands.